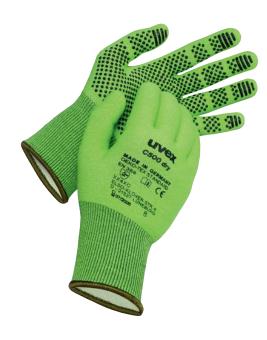

## MADE IN GERMANY

Manufacturer address

UVEX SAFETY Gloves GmbH & Co. KG Elso-Klöver-Str. 6 D-21337 Lüneburg uvex-safety.de The uvex C500 series sets standards regarding protection, comfort, flexibility, tactility and economy. This high-tech safety glove combines all of these qualities with the highest level of cut protection, level 5/C. The uvex C500 dry with HPV grip dots guarantees outstanding tactile sensation, flexibility and grip.

## **Features**

- · Ergonomic fit
- · Good grip
- · Excellent abrasion resistance
- · Very good tactile feel

## Suitability for industrial working environments

· Suitable for dry work environments

Material number 60499

**Sizes** 6,7,8,9,10,11

Standard EN ISO 21420:2020,

EN 388:2016 + A1:2018

Performance classes in  $\,\times\,\times\,4\,\times\,C\,$  accordance with EN 388

Outer material Bamboo viscose, Fibreglass, High-

performance polyethylene (HPPE),

Polyamide (PA)

Coating High-performance vinyl (HPV) nubbing

Coating surface area Palm, Fingers

Type With knitted cuff

Colour Green, Grey, Lime, Anthracite